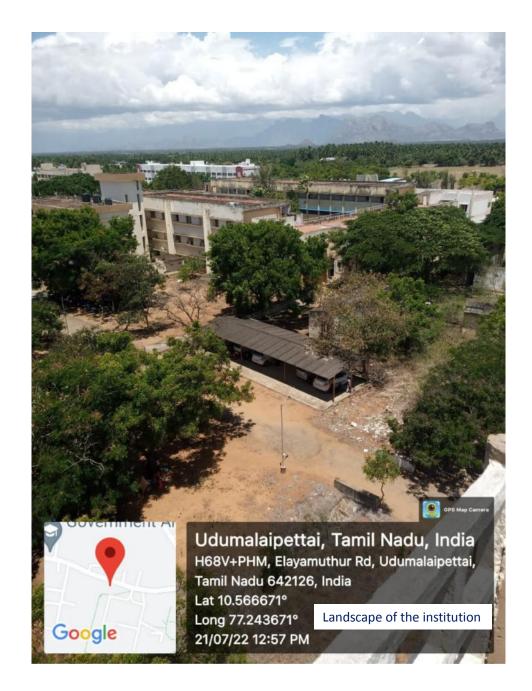

Udumalaipettai, Tamil Nadu, India H68V+PHM, Elayamuthur Rd, Udumalaipettai, Tamil Nadu 642126, India Lat 10.566734° Long 77.243715° 21/07/22 12:56 PM

GPS Map Camera

Udumalaipettai, Tamil Nadu, India H68V+C9R, Udumalaipettai, Tamil Nadu 642154, India Lat 10.565988° Long 77.243815° Open Well with protective grids